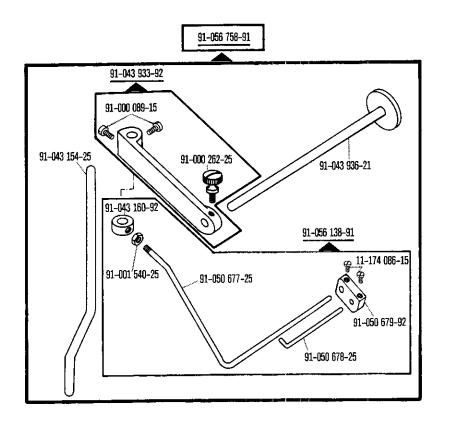

## Dotación de las subclases¹) Subclass organization¹)

|                                                    |                                                   | ·                                                                             |                                                  |                                                  |                                         |                                                                    |
|----------------------------------------------------|---------------------------------------------------|-------------------------------------------------------------------------------|--------------------------------------------------|--------------------------------------------------|-----------------------------------------|--------------------------------------------------------------------|
| Unterklasse<br>Subclasse<br>Subclasse<br>Subclasse | Austúhrung<br>Model<br>Version<br>Tipo de máquina | Stoffschiebetuß Vibrating presser fool Pred entraineur Transportador superior | Apparat [ŝ]<br>Attachment<br>Appareti<br>Aparato | Lineal<br>Edga gude<br>Guide droit<br>Guia recta | Träger<br>Brackel<br>Support<br>Soporte | Bandtrommel<br>Tape lar<br>Tambour-derouleur<br>Tambor poetacintas |
| -3/83*                                             | BN 2,5                                            | 91-049 335-45                                                                 |                                                  |                                                  |                                         |                                                                    |
|                                                    | B 30/0                                            | 91-049 352-45                                                                 |                                                  |                                                  |                                         |                                                                    |
|                                                    | AN 24 30/0                                        | 91-049 622-45                                                                 |                                                  | - <u>-</u>                                       |                                         |                                                                    |
|                                                    | BN 24                                             | 91-049 623-45                                                                 |                                                  |                                                  |                                         |                                                                    |
| 8/41*                                              |                                                   | 91-049 622-45                                                                 |                                                  |                                                  |                                         |                                                                    |
|                                                    | B 30/0                                            | 91-049 623-45                                                                 |                                                  |                                                  |                                         |                                                                    |
|                                                    |                                                   | 91-049 155-45                                                                 |                                                  |                                                  |                                         |                                                                    |
| 6/61*                                              | A; B                                              | 91-049 155-45                                                                 |                                                  |                                                  |                                         |                                                                    |
| 7/81*                                              | 8                                                 | 91-049 155-45                                                                 | 91-056 106-23                                    |                                                  | 91-056 109-25<br>91-056 116-90          |                                                                    |
| 32/03*                                             |                                                   | 91-049 256-45                                                                 |                                                  |                                                  |                                         |                                                                    |
|                                                    | BN 24                                             | 91-049 281-45                                                                 |                                                  |                                                  |                                         |                                                                    |
|                                                    |                                                   | 91-049 256-45                                                                 |                                                  |                                                  |                                         |                                                                    |
|                                                    | B 30/0                                            | 91-049 281-45                                                                 |                                                  |                                                  |                                         |                                                                    |
| -32/04°                                            | BN 24                                             | 91-049 227-45                                                                 |                                                  |                                                  |                                         |                                                                    |
|                                                    |                                                   | 91-049 228-45                                                                 |                                                  |                                                  |                                         |                                                                    |
|                                                    | B 30/0                                            | 91-049 227-45                                                                 |                                                  |                                                  |                                         |                                                                    |
|                                                    |                                                   | 91-049 228-45                                                                 |                                                  |                                                  |                                         |                                                                    |
| 32/05                                              | BN 24                                             | 91-049 659-45                                                                 |                                                  | 91-056 655-25                                    | 91-753 936-90                           |                                                                    |
| -32/23*                                            | BN 24                                             | 91-049 256-45                                                                 | ·                                                | 91-050 946-23                                    | 91-753 936-90                           |                                                                    |
|                                                    |                                                   | 91-049 281-45                                                                 |                                                  | 91-050 946-23                                    | 91-753 936-90                           |                                                                    |
| 39/81*                                             | BN 2.5                                            | 91-049 155-45                                                                 | 91-053 674-23                                    |                                                  | 91-056 109-25<br>91-056 116-90          |                                                                    |
| -61/04°                                            | BN 24                                             | 91-049 256-45                                                                 |                                                  | 91-056 655-25                                    | 91-753 936-90                           | 91-056 758-91                                                      |
| -155/99°                                           | В                                                 | 91-049 155-45                                                                 | 99-116 082-25                                    |                                                  | 91-753 936-90                           |                                                                    |
| -305/02*                                           | BN 2,5                                            | 91-049 295-45                                                                 | 91-056 730-23                                    |                                                  | 91-753 936-90                           |                                                                    |
| : <del></del>                                      |                                                   |                                                                               |                                                  |                                                  |                                         |                                                                    |

From the library of: Superior Sewing Machine & Supply LLC

91-057 970-03 🖪 91-494 150-04 4 11/2 91-057 699-93 4 91-157 377-91 -17/81 -32/03 -39/81 -3/83 -155/99 -32/23 -305/02 91-049 155-45 91-049 227-45 91-049 228-45 -6/61 -17/81 -39/81 -155/99 -32/04 -32/04 91-049 256-45 91-049 281-45 91-049 295-45 91-049 335-45 -32/03 -32/23 -32/03 -32/23 -305/02 -3/83 -61/04 91-049 352-45 91-049 622-45 91-049 623-45 91-049 659-45 -6/41 -32/05 -3/83 -6/41 91-053 674-23 🕥 11-108,168-15 12-305 114-15 --12-305 114-15 91-056 106-23 🗉