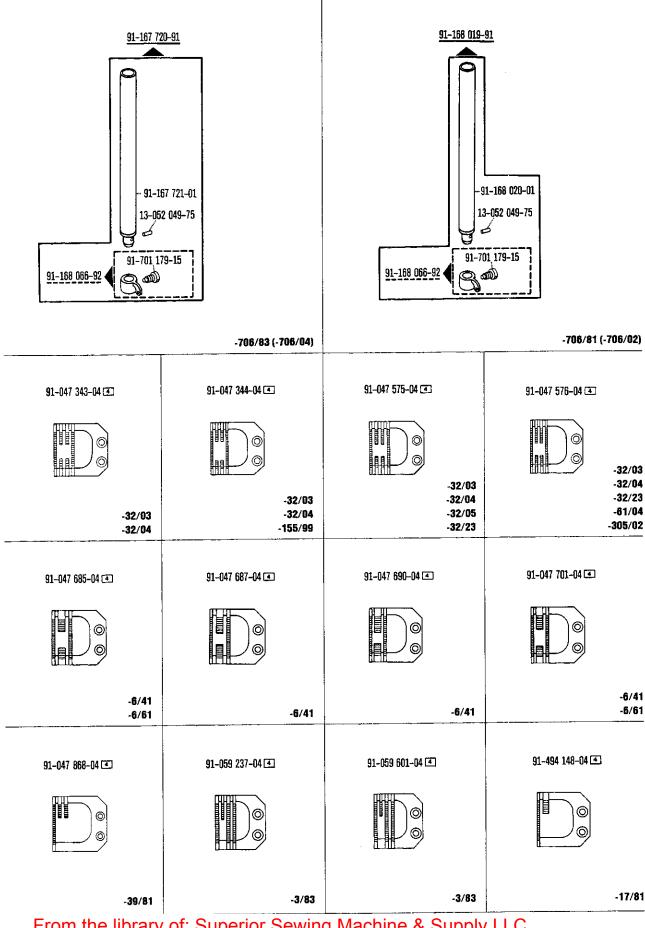

Unterklasse kann mit Fadendurchzieh- und -abschneideinrichtung -900/51; /75 geliefert werden; dabei bleiben die aufgeführten Bestellnummern unverändert.

Bei Maschinen mit -706/83 ändert sich die Bestellnummer der Nadelstange von 91-168 019-91 in 91-167 720-91  Subclass can be supplied with thread puller/trimmer
 900/51; /75; in this case the ordering numbers listed remain unchanged.

On machines with subclass -706/83 the part number for the needle bar is changed from 91-168 019-91 to 91-167 720-91 \*) Sous-classe livrable avec coupe-fil -900/51; /75; les numéros de commande restent inchanges.

En cas de machines équipées de la ss-ct. -706/83 le numéro de cde de la barre à aiguille 91-168 019-91 est remplacé par 91-167 720-91 \*) La subclase se puede sul strar con el cortahilos aut co -900/51; /75; permani invariables los números c pedido indicados.

> En el caso de maquinas -706/83, el № de pedidi barra de aguja 91-168 ( se cambia por el 91-167 720-91

From the library of: Superior Sewing Machine & Supply LLC

### Unterklassen-Übersicht / Table of subclasses / Table des sous-classes / Tabla de subclases

| 91-058 034-04 🗷  | 91-058 035-04 (1)(1)/2      | 91-058 113-04 🖪                     | 91-058 114-04 🖅 📆                               |  |
|------------------|-----------------------------|-------------------------------------|-------------------------------------------------|--|
| -32/03<br>-32/04 | -32/03<br>-32/04<br>-155/99 | 32/03<br>-32/04<br>-32/05<br>-32/23 | -32/03<br>-32/04<br>-32/23<br>-61/04<br>-305/02 |  |
| 91-058 212-04 🗷  | 91-058 213-04 📧             | 91-058 256-04 <b>④</b>              | 91-058 282-04 📧                                 |  |
| -6/41            | -6/41                       | .6/41<br>-6/61                      | -6/41<br>-6/61                                  |  |
| 91-058 580-04 🖪  | 91-158 232-04 📧             | 91-158 329-04 🖪                     | 91-494 149-04 4                                 |  |
|                  |                             |                                     |                                                 |  |
| -39/81           | -3/83                       | -3/83                               | -17/81                                          |  |
| 91–055 373–03 ■  | 91-055 376-03 ▲             | 91-055 509-93 🖾                     | 91-055 512-93 🗈                                 |  |
|                  |                             |                                     |                                                 |  |
| -6/41            | -6/41                       | -6/61                               | -6/61                                           |  |
| 91-055 882-91    | 91-055 885-91               | 91-055 987-03 🖪                     | 91-057 368-93 🖭                                 |  |
|                  |                             |                                     | -32/03<br>-32/23                                |  |